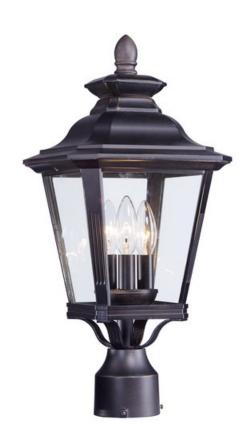

## **PRODUCT DESCRIPTION**

Knoxville is an updated take on the traditional lantern style. Finished in Bronze and with the option of Clear or Frosted glass, our Incandescent version is sure to wow.

# **LAMPING**

INPUT VOLTAGE : 120V

: 3 x 40W Incandescent E12 Candelabra , 120W Total **BULB** 

BULB INCLUDED : (Not Included)

DIMMABLE : Yes

## **GLASS**

Clear CL