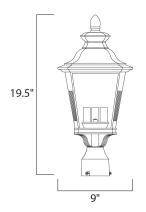

#### **MEASUREMENTS**

: 9" L x 9" W x 19.5" H DIMENSION

: 3.98 lb HANGING WEIGHT