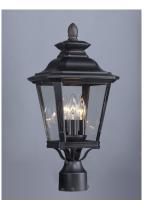

## **PRODUCT DESCRIPTION**

Knoxville is an updated take on the traditional lantern style. Finished in Bronze and with the option of Clear or Frosted glass, our Incandescent version is sure to wow.

# **LAMPING**

INPUT VOLTAGE : 120V

: 3 x 40W Incandescent E12 Candelabra , 120W Total **BULB** 

BULB INCLUDED : (Not Included)

DIMMABLE : Yes